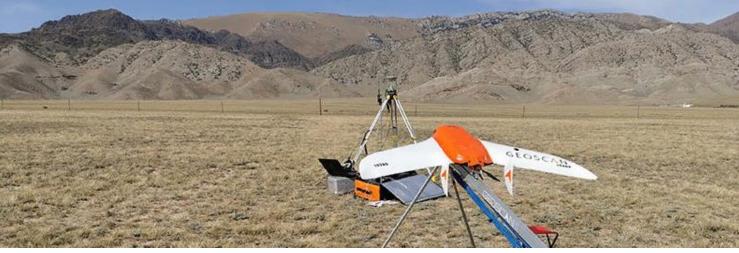

#### Aerial photo:

Aerial photo – is a photo of a territory taken by the unmanned devices from a height of up to 400 meters. The photo is taken with the help of unmanned aircraft system equipped with a professional full frame camera. The technology has some undebatable advantages, which have helped to simplify the process of the creation of topographical maps, ensure better visualization of the material, significantly reduce the time line of field activities and therefore decrease the costs.