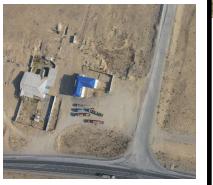

#### Aerial photo:

Aerial photo – is a photo of a territory taken by the unmanned devices from a height of up to 400 meters. The photo is taken with the help of unmanned aircraft system equipped with a professional full frame camera. The technology has some undebatable advantages, which have helped to simplify the process of the creation of topographical maps, ensure better visualization of the material, significantly reduce the time line of field activities and therefore decrease the costs.