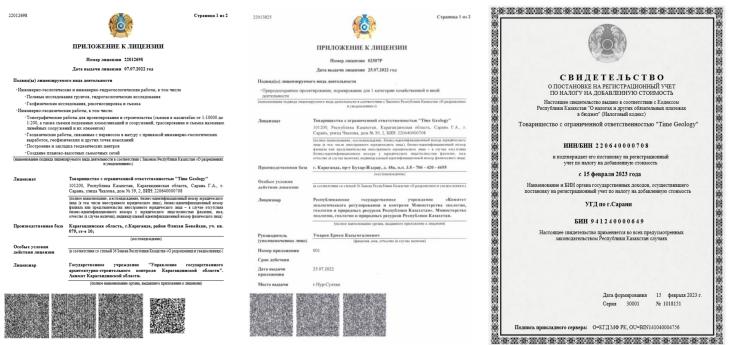

### **Certificates of LLP «Time Geology»**

Licenses for the conduct of the activities in ecology, geological exploration domains.

Number and issue date 22012698 07.07.2022 r.

Subtype(s) of the licensed kind of activity

Engineering-geological and engineering-hydrogeological activities, including

- ✓ Field soils testing, hydrogeological studies
- ✓ Geophysical studies, recce and shootings

#### Engineering-geodetics activities, including:

✓ Topographical activities for the design and construction (shooting in the scale range from 1:10000 to 1:200, and also shootings of underground communications & structures, routing and shooting of linear surface structures and elements)

- ✓ Geodetics activities related to the nature with reference to the engineering-geological workings, geophysical and other survey points Construction and laying of geodetic centers
- ✓ Creation of the compilation survey networks

#### Execution of the activities and providing of the services in the environmental control domain. Unalienable, class 1

### LLP «Time Geology» is a payer of the VAT.