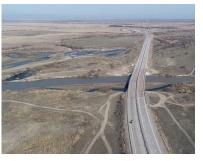

#### Aerial photo:

Aerial photo – is a photo of a territory taken by the unmanned devices from a height of up to 400 meters. The photo is taken with the help of unmanned aircraft system equipped with a professional full frame camera. The technology has some undebatable advantages, which have helped to simplify the process of the creation of topographical maps, ensure better visualization of the material, significantly reduce the time line of field activities and therefore decrease the costs.