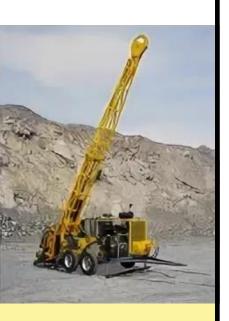

# Drilling

Drilling operations represent a complex process aimed to achieve credible geological information. Drilling of the exploration well is conducted across all stages of the geological explorations. During surveying activities, the shallow coring wells are drilled; in search of material deposits – single wells; During the evaluation and exploration stage, a network of wells is used to delineate & thoroughly study the ore bodies.

We carry out the following types of drilling operations:

- $\checkmark$  Core drilling of geological exploration wells in search for solid minerals
- $\checkmark$  Drilling with continuous core removal
- ✓ Engineering-geological drilling
- ✓ Drilling of hydrogeological wells